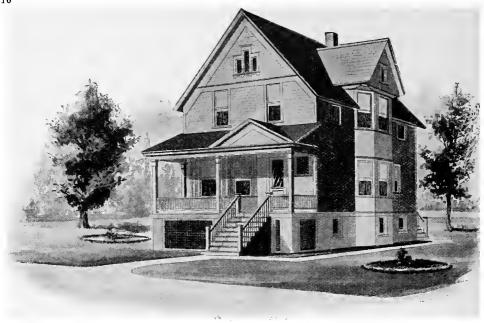

is house is from about \$1,250.00 to about \$1,400.00, according to the locality in which it is built,



Design No. 1021



Size: Width, 30 feet; length, 30 feet

Blue prints consist of cellar and founbut prims consist of cenar and foundation plan; first and second floor plans; front, rear, two side elevations; wall sections and all necessary interior details. Specifications consist of about twenty pages of typewritten matter. Full and complete working plans and specifications of this house will be furnished for \$5.00. Cost of this house is from about \$1,350.00 to about \$1,500.00, according to the locality in which it is

### PRICE

of Blue Prints, together with a complete set of typewritten specifications is

### ONLY

We mail Plans and Specifications the same day order is received.



of Blue Prints, together with a complete set of typewritten specificatoins is

> only \$5.00

They save time and prevent waste of material

# FORCH SECTION SECTI

First Floor Plan

Size: Width, 24 feet; length, 38 feet, exclusive of porches

Blue prints consist of cellar and foundation plan; roof plan first and second floor plans; front, rear, two side elevations; wall sections and all necessary interiordetails. Specifications consist of about twenty pages of typewritten matter.



Second Floor Plan

Full and complete working plans and specifications of this house will be furnished for \$5.00. Cost of this house is from about \$1,425.00 to about \$1,575.00, according to the locality in which it is built.



Design No. 1002



First Floor Plan



Second Floor Plan

of Blue Prints, togethe